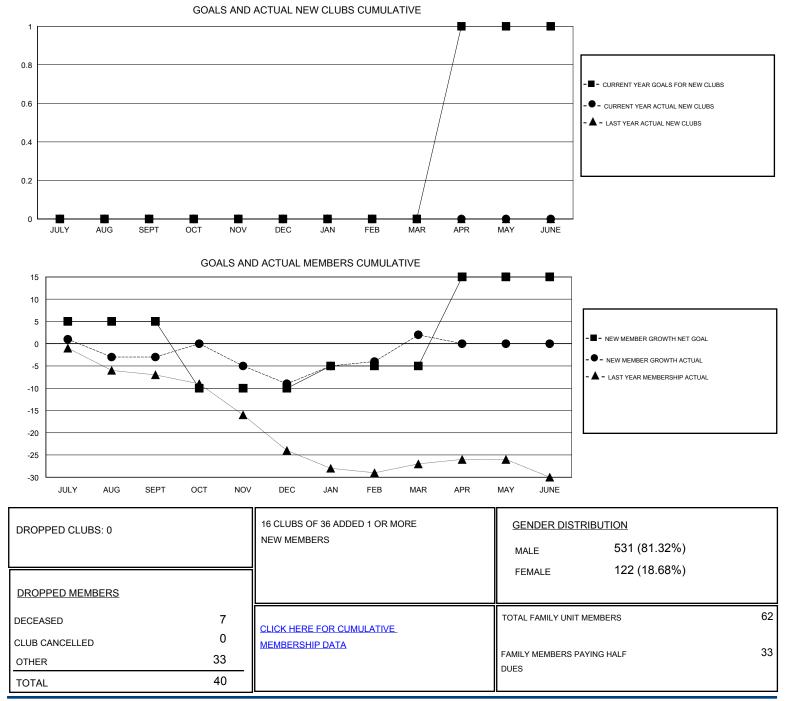

## LOCATION ENGLAND

GMT CA

| Clubs                 |               |           |               | Members               |                                                                |                                                              |                                                    |
|-----------------------|---------------|-----------|---------------|-----------------------|----------------------------------------------------------------|--------------------------------------------------------------|----------------------------------------------------|
| RESULTS FOR 2016-2017 |               |           |               | RESULTS FOR 2016-2017 |                                                                |                                                              |                                                    |
| QUARTER               | NEW CLUB GOAL | NEW CLUBS | DROPPED CLUBS | QUARTER               | NEW MEMBER GROWTH<br>NET GOAL (not reinstated<br>or transfers) | NEW MEMBER<br>GROWTH ACTUAL (not<br>reinstated or transfers) | DROPPED<br>MEMBERS ACTUAL<br>(including transfers) |
| JULY/AUG/SEPT         | 0             | 0         | 0             | JULY/AUG/SEPT         | 5                                                              | 15                                                           | 18                                                 |
| OCT/NOV/DEC           | 0             | 0         | 0             | OCT/NOV/DEC           | -15                                                            | 10                                                           | 16                                                 |
| JAN/FEB/MAR           | 0             | 0         | 0             | JAN/FEB/MAR           | 5                                                              | 17                                                           | 6                                                  |
| APR/MAY/JUNE          | 1             | 0         | 0             | APR/MAY/JUNE          | 20                                                             | 0                                                            | 0                                                  |